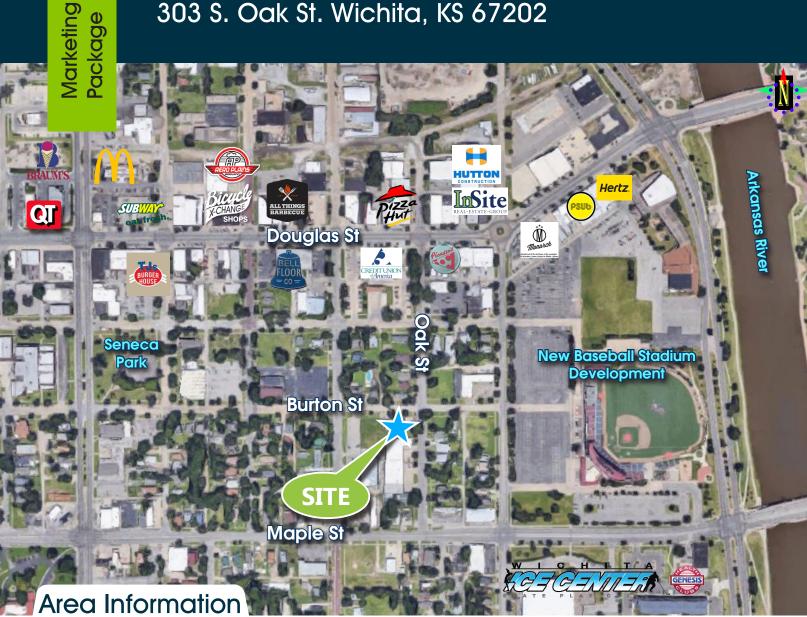

# Prime Location Service Building 303 S. Oak St. Wichita, KS 67202

Area Neighbors: McDonald's, Braum's, QuikTrip, Subway, TJ's Burger House, Bicycle Xchange, AeroPlains Brewing, Bell Flooring Co, Credit Union of America, Pizza Hut, All Thing BBQ, Picasso's Pizza, InSite Real Estate Group, Hutton Construction, Wichita Ice Center, Baseball 2020 Development, Monarch, Planet Sub, Hertz Rental Cars, and many more!!