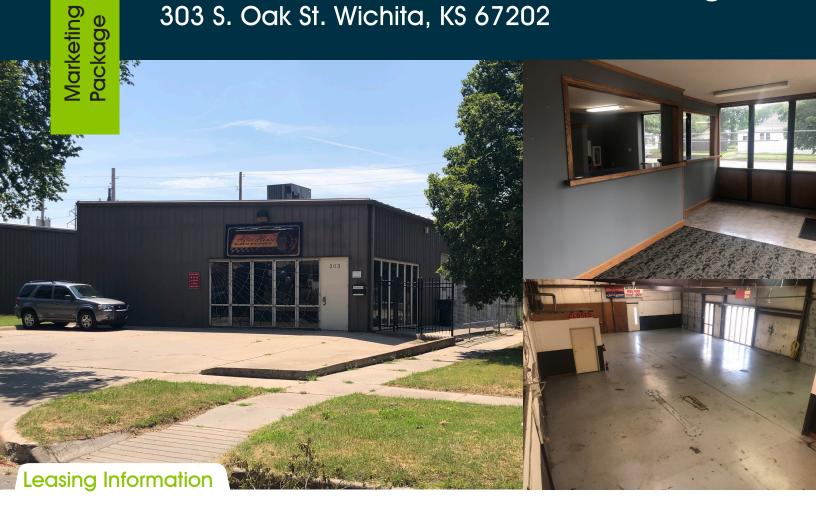

Prime Location Service Building

Space Available: 1,000 SF Office Space

2,200 SF Shop/Warehouse

3.200 SF Total

Lot Size: 6,373 SF

**Limited Commercial** Zoning:

1991 Year Built:

Lease Rate: \$2,200/Month **Modified Gross** Lease Type:

## Located just West of the new baseball stadium!

- ✓ A private office, open office space, reception area, bathroom, and warehouse/shop.
- ✓ Security fencing surrounding building
- √ 2 overhead doors